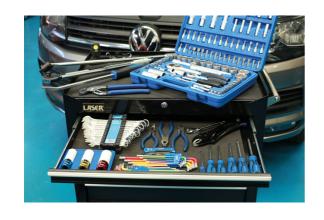

## **Auto Technicians Tool Kit**

A mid-range set of automotive hand tools. The 144 piece tool set has been chosen with auto technicians in mind to cover a wide variety of service & maintenance tasks. The kit is supplied in a heavy duty lockable 7 drawer roll cabinet. The drawers have roller bearing slides for smooth use even when fully loaded. The cabinet is made from cold rolled steel with a powder coated paint finish and has 2 fixed and 2 swivel wheels with brakes for easy manoeuvrability around the workshop.

## **Additional Information**

- 144pc hand tools set, supplied in 7 drawer heavy duty roll cabinet.
- Socket & bit set 1/4"D & 1/2"D superlock sockets 4 32mm; Phillips Ph1 Ph4; Flat 4 12mm, PzDrive Pz1 Pz4; Hex 3 6mm; Star\* T8 T55, Hex 8 14mm, 1/2"D wheel nut sockets 17, 19, 21mm, power bar, torque wrench & screwdriver set.
- Bi-Hex (12pt) combination spanner set 8mm 19mm, adjustable wrench, colour coded long series ball end Hex key set 1.5 10mm & Star\* key set T10 T50.
- Combined pliers set with engineers, long nose & side cutters, along with water pump pliers & grip wrench.
- Pry bar, utility knife and handy head light torch. All tools also available separately.