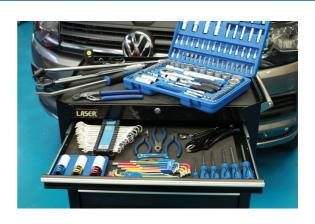

## **Auto Technicians Tool Kit**

A mid-range set of automotive hand tools. The 144 piece tool set has been chosen with auto technicians in mind to cover a wide variety of service & maintenance tasks. The kit is supplied in a heavy duty lockable 7 drawer roll cabinet. The drawers have roller bearing slides for smooth use even when fully loaded. The cabinet is made from cold rolled steel with a powder coated paint finish and has 2 fixed and 2 swivel wheels with brakes for easy manoeuvrability around the workshop.

## **Additional Information**

- 144pc hand tools set, supplied in 7 drawer heavy duty roll cabinet.
- Socket & bit set 1/4"D & 1/2"D superlock sockets 4 32mm; Phillips Ph1 Ph4; Flat 4 12mm, PzDrive Pz1 Pz4; Hex 3 6mm; Star\* T8 T55, Hex 8 14mm, 1/2"D wheel nut sockets 17, 19, 21mm, power bar, torque wrench & screwdriver set.
- Bi-Hex (12pt) combination spanner set 8mm 19mm, adjustable wrench, colour coded long series ball end Hex key set 1.5 10mm & Star\* key set T10 T50.
- Combined pliers set with engineers, long nose & side cutters, along with water pump pliers & grip wrench.
- Pry bar, utility knife and handy head light torch. All tools also available separately.