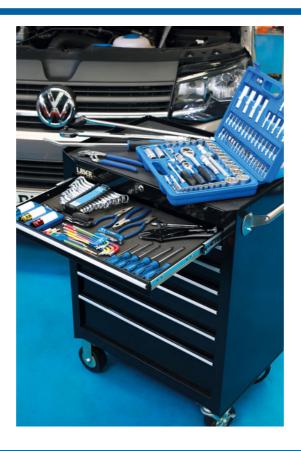

## **Auto Technicians Tool Kit**

A mid-range set of automotive hand tools. The 144 piece tool set has been chosen with auto technicians in mind to cover a wide variety of service & maintenance tasks. The kit is supplied in a heavy duty lockable 7 drawer roll cabinet. The drawers have roller bearing slides for smooth use even when fully loaded. The cabinet is made from cold rolled steel with a powder coated paint finish and has 2 fixed and 2 swivel wheels with brakes for easy manoeuvrability around the workshop.

## **Additional Information**

- 144pc hand tools set, supplied in 7 drawer heavy duty roll cabinet.
- Socket & bit set 1/4"D & 1/2"D superlock sockets 4 32mm; Phillips Ph1 Ph4; Flat 4 12mm, PzDrive Pz1 Pz4; Hex 3 6mm; Star\* T8 T55, Hex 8 14mm, 1/2"D wheel nut sockets 17, 19, 21mm, power bar, torque wrench & screwdriver set.
- Bi-Hex (12pt) combination spanner set 8mm 19mm, adjustable wrench, colour coded long series ball end Hex key set 1.5 10mm & Star\* key set T10 T50.
- Combined pliers set with engineers, long nose & side cutters, along with water pump pliers & grip wrench.
- Pry bar, utility knife and handy head light torch. All tools also available separately.