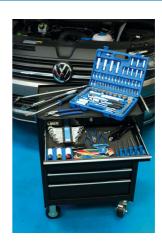

## **Auto Technicians Tool Kit**

A mid-range set of automotive hand tools. The 144 piece tool set has been chosen with auto technicians in mind to cover a wide variety of service & maintenance tasks. The kit is supplied in a heavy duty lockable 7 drawer roll cabinet. The drawers have roller bearing slides for smooth use even when fully loaded. The cabinet is made from cold rolled steel with a powder coated paint finish and has 2 fixed and 2 swivel wheels with brakes for easy manoeuvrability around the workshop.

## **Additional Information**

- 144pc hand tools set, supplied in 7 drawer heavy duty roll cabinet.
- Socket & bit set 1/4"D & 1/2"D superlock sockets 4 32mm; Phillips Ph1 Ph4; Flat 4 12mm, PzDrive Pz1 Pz4; Hex 3 6mm; Star\* T8 T55, Hex 8 14mm, 1/2"D wheel nut sockets 17, 19, 21mm, power bar, torque wrench & screwdriver set.
- Bi-Hex (12pt) combination spanner set 8mm 19mm, adjustable wrench, colour coded long series ball end Hex key set 1.5 10mm & Star\* key set T10 T50.
- Combined pliers set with engineers, long nose & side cutters, along with water pump pliers & grip wrench.
- Pry bar, utility knife and handy head light torch. All tools also available separately.