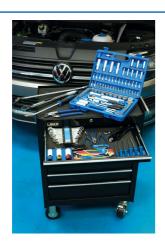

## **Auto Technicians Tool Kit**

A mid-range set of automotive hand tools. The 144 piece tool set has been chosen with auto technicians in mind to cover a wide variety of service & maintenance tasks. The kit is supplied in a heavy duty lockable 7 drawer roll cabinet. The drawers have roller bearing slides for smooth use even when fully loaded. The cabinet is made from cold rolled steel with a powder coated paint finish and has 2 fixed and 2 swivel wheels with brakes for easy manoeuvrability around the workshop.

## **Additional Information**

- 144pc hand tools set, supplied in 7 drawer heavy duty roll cabinet.
- Socket & bit set 1/4"D & 1/2"D superlock sockets 4 32mm; Phillips Ph1 Ph4; Flat 4 12mm, PzDrive Pz1 Pz4; Hex 3 6mm; Star\* T8 T55, Hex 8 14mm, 1/2"D wheel nut sockets 17, 19, 21mm, power bar, torque wrench & screwdriver set.
- Bi-Hex (12pt) combination spanner set 8mm 19mm, adjustable wrench, colour coded long series ball end Hex key set 1.5 10mm & Star\* key set T10 T50.
- Combined pliers set with engineers, long nose & side cutters, along with water pump pliers & grip wrench.
- Pry bar, utility knife and handy head light torch. All tools also available separately.